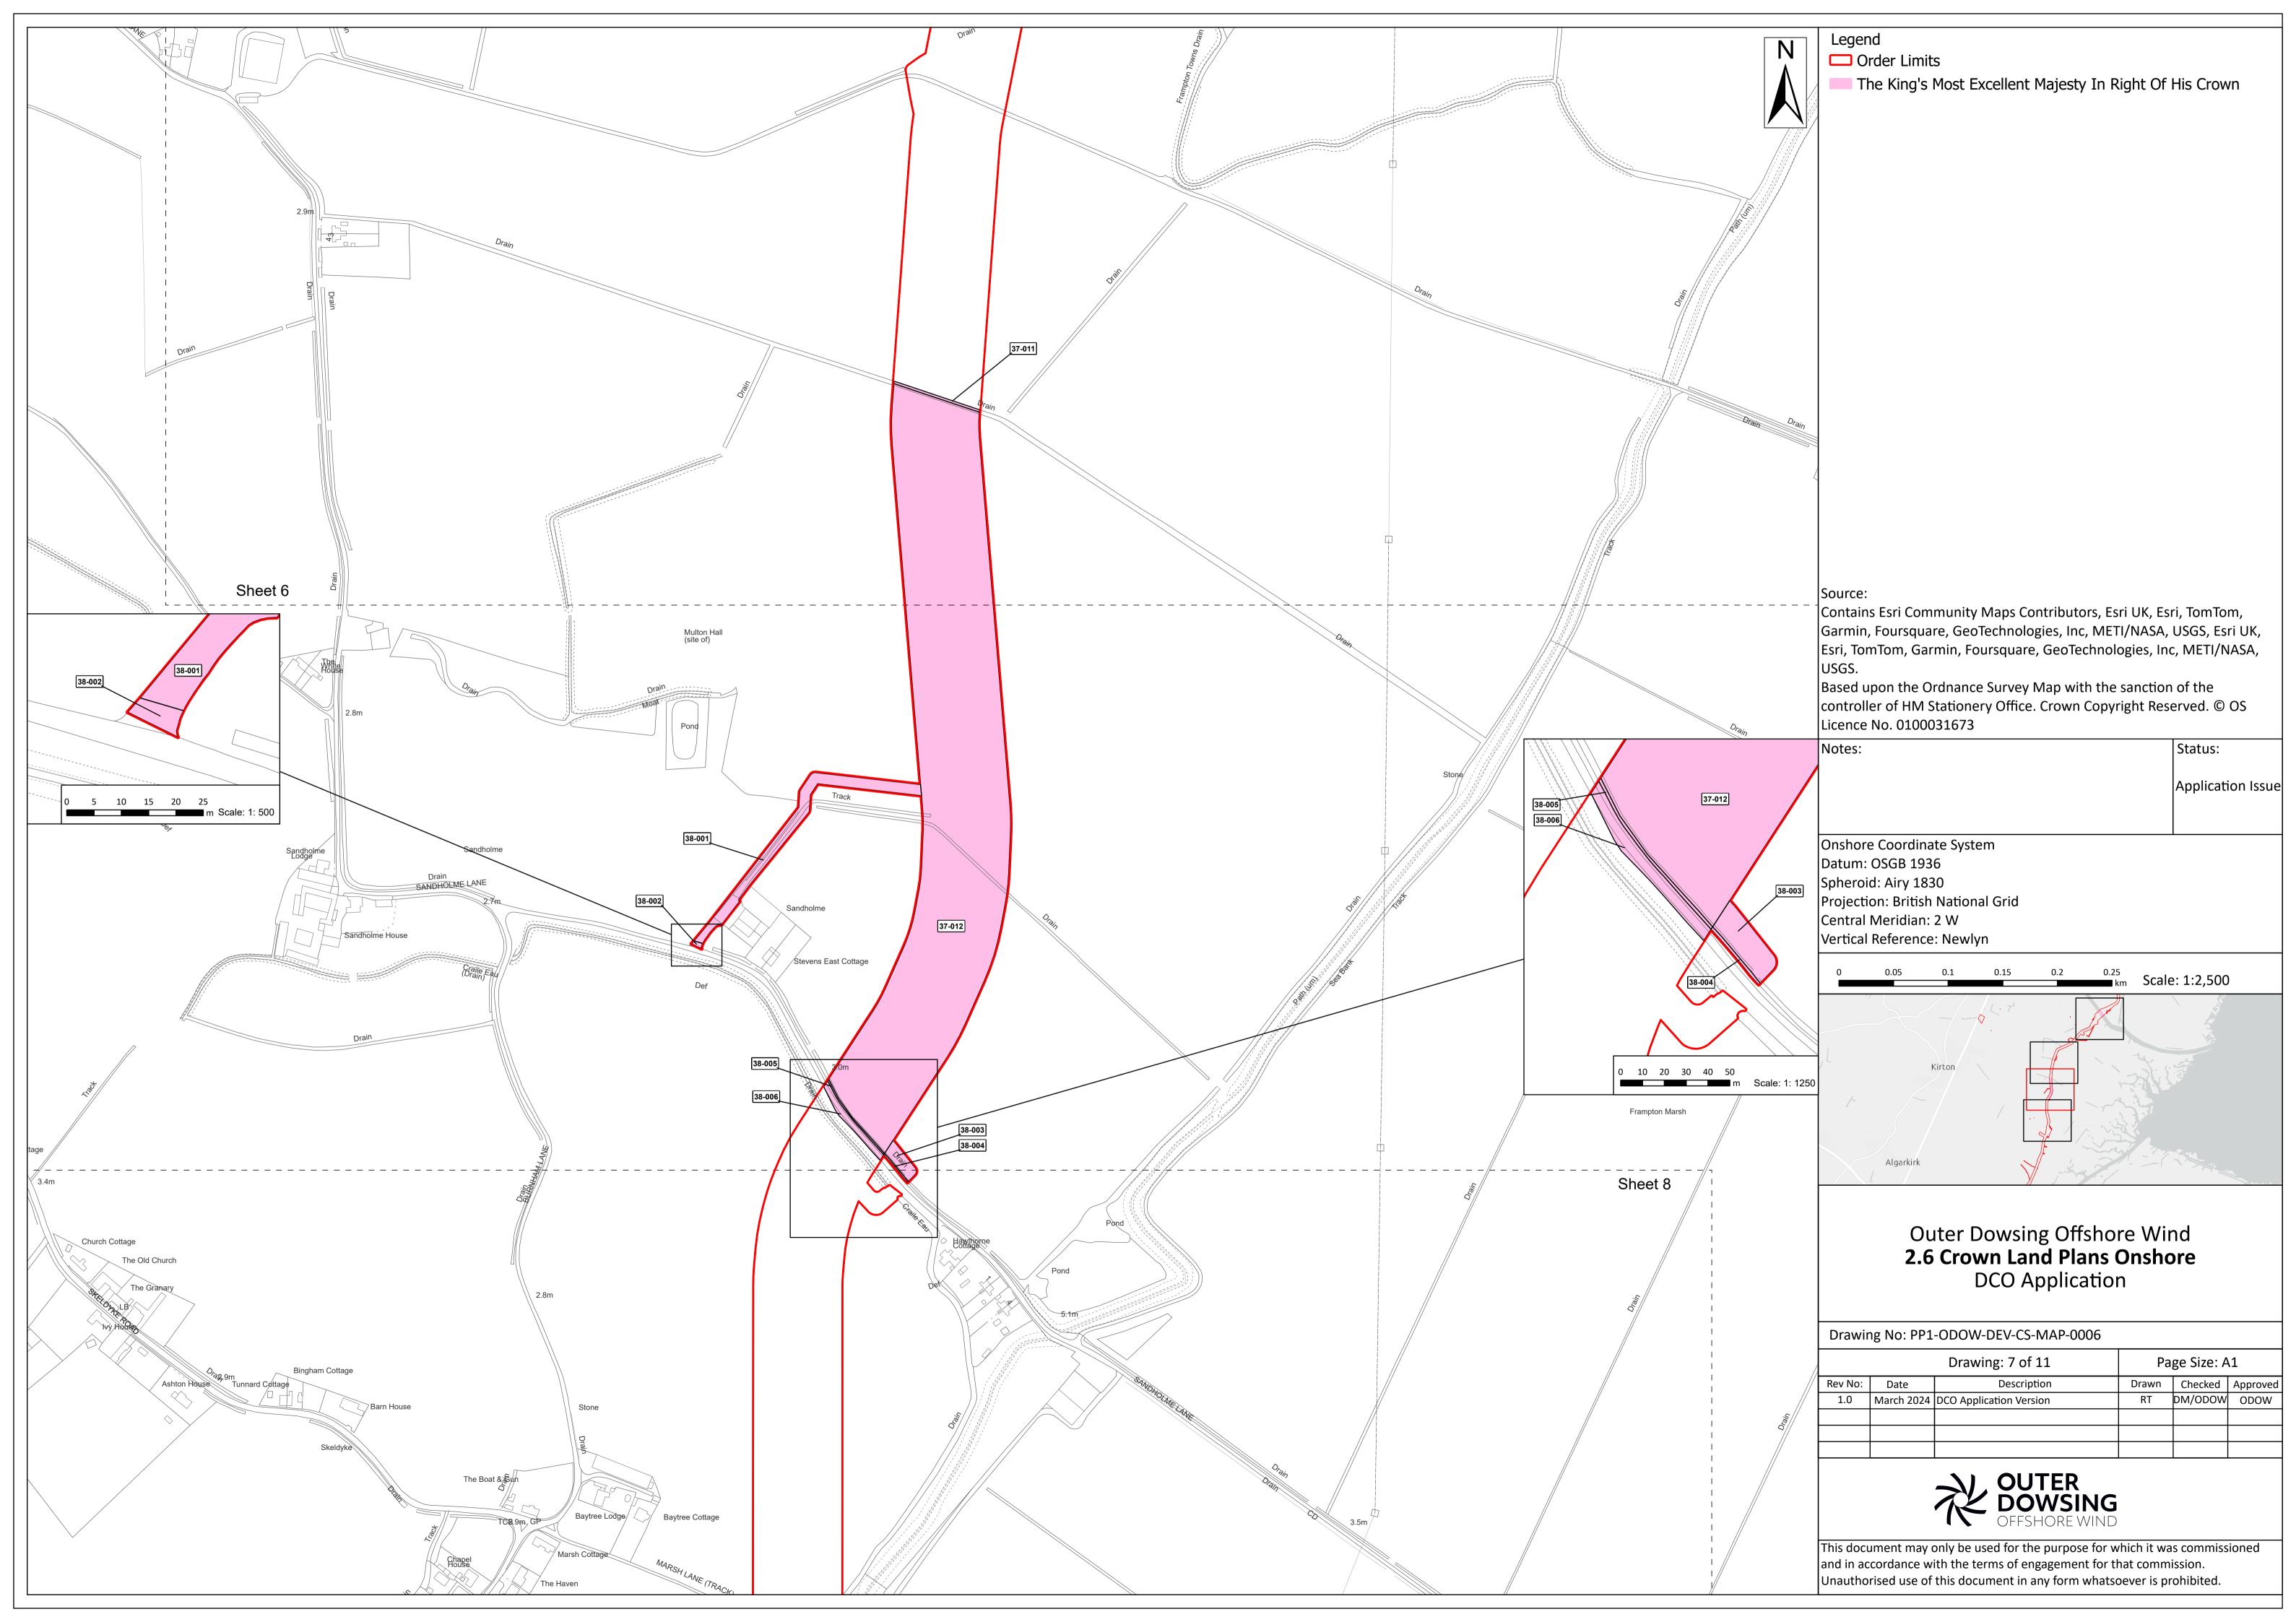

|  |  |  |
| Internal<br>Document<br>Number: | PP1-ODOW-DEV-CS-PLN-0016     | 3 <sup>rd</sup> Party Doc No<br>(If applicable): | N/A         |  |  |  |

Outer Dowsing Offshore Wind accepts no liability for the accuracy or completeness of the information in this document nor for any loss or damage arising from the use of such information.

| Rev No. | Date          | Status / Reason for Issue | Author              | Checked by                    | Reviewed<br>by   | Approved by      |
|---------|---------------|---------------------------|---------------------|-------------------------------|------------------|------------------|
| 1.0     | March<br>2024 | DCO<br>Application        | Dalcour<br>Maclaren | Shepherd<br>and<br>Wedderburn | Outer<br>Dowsing | Outer<br>Dowsing |