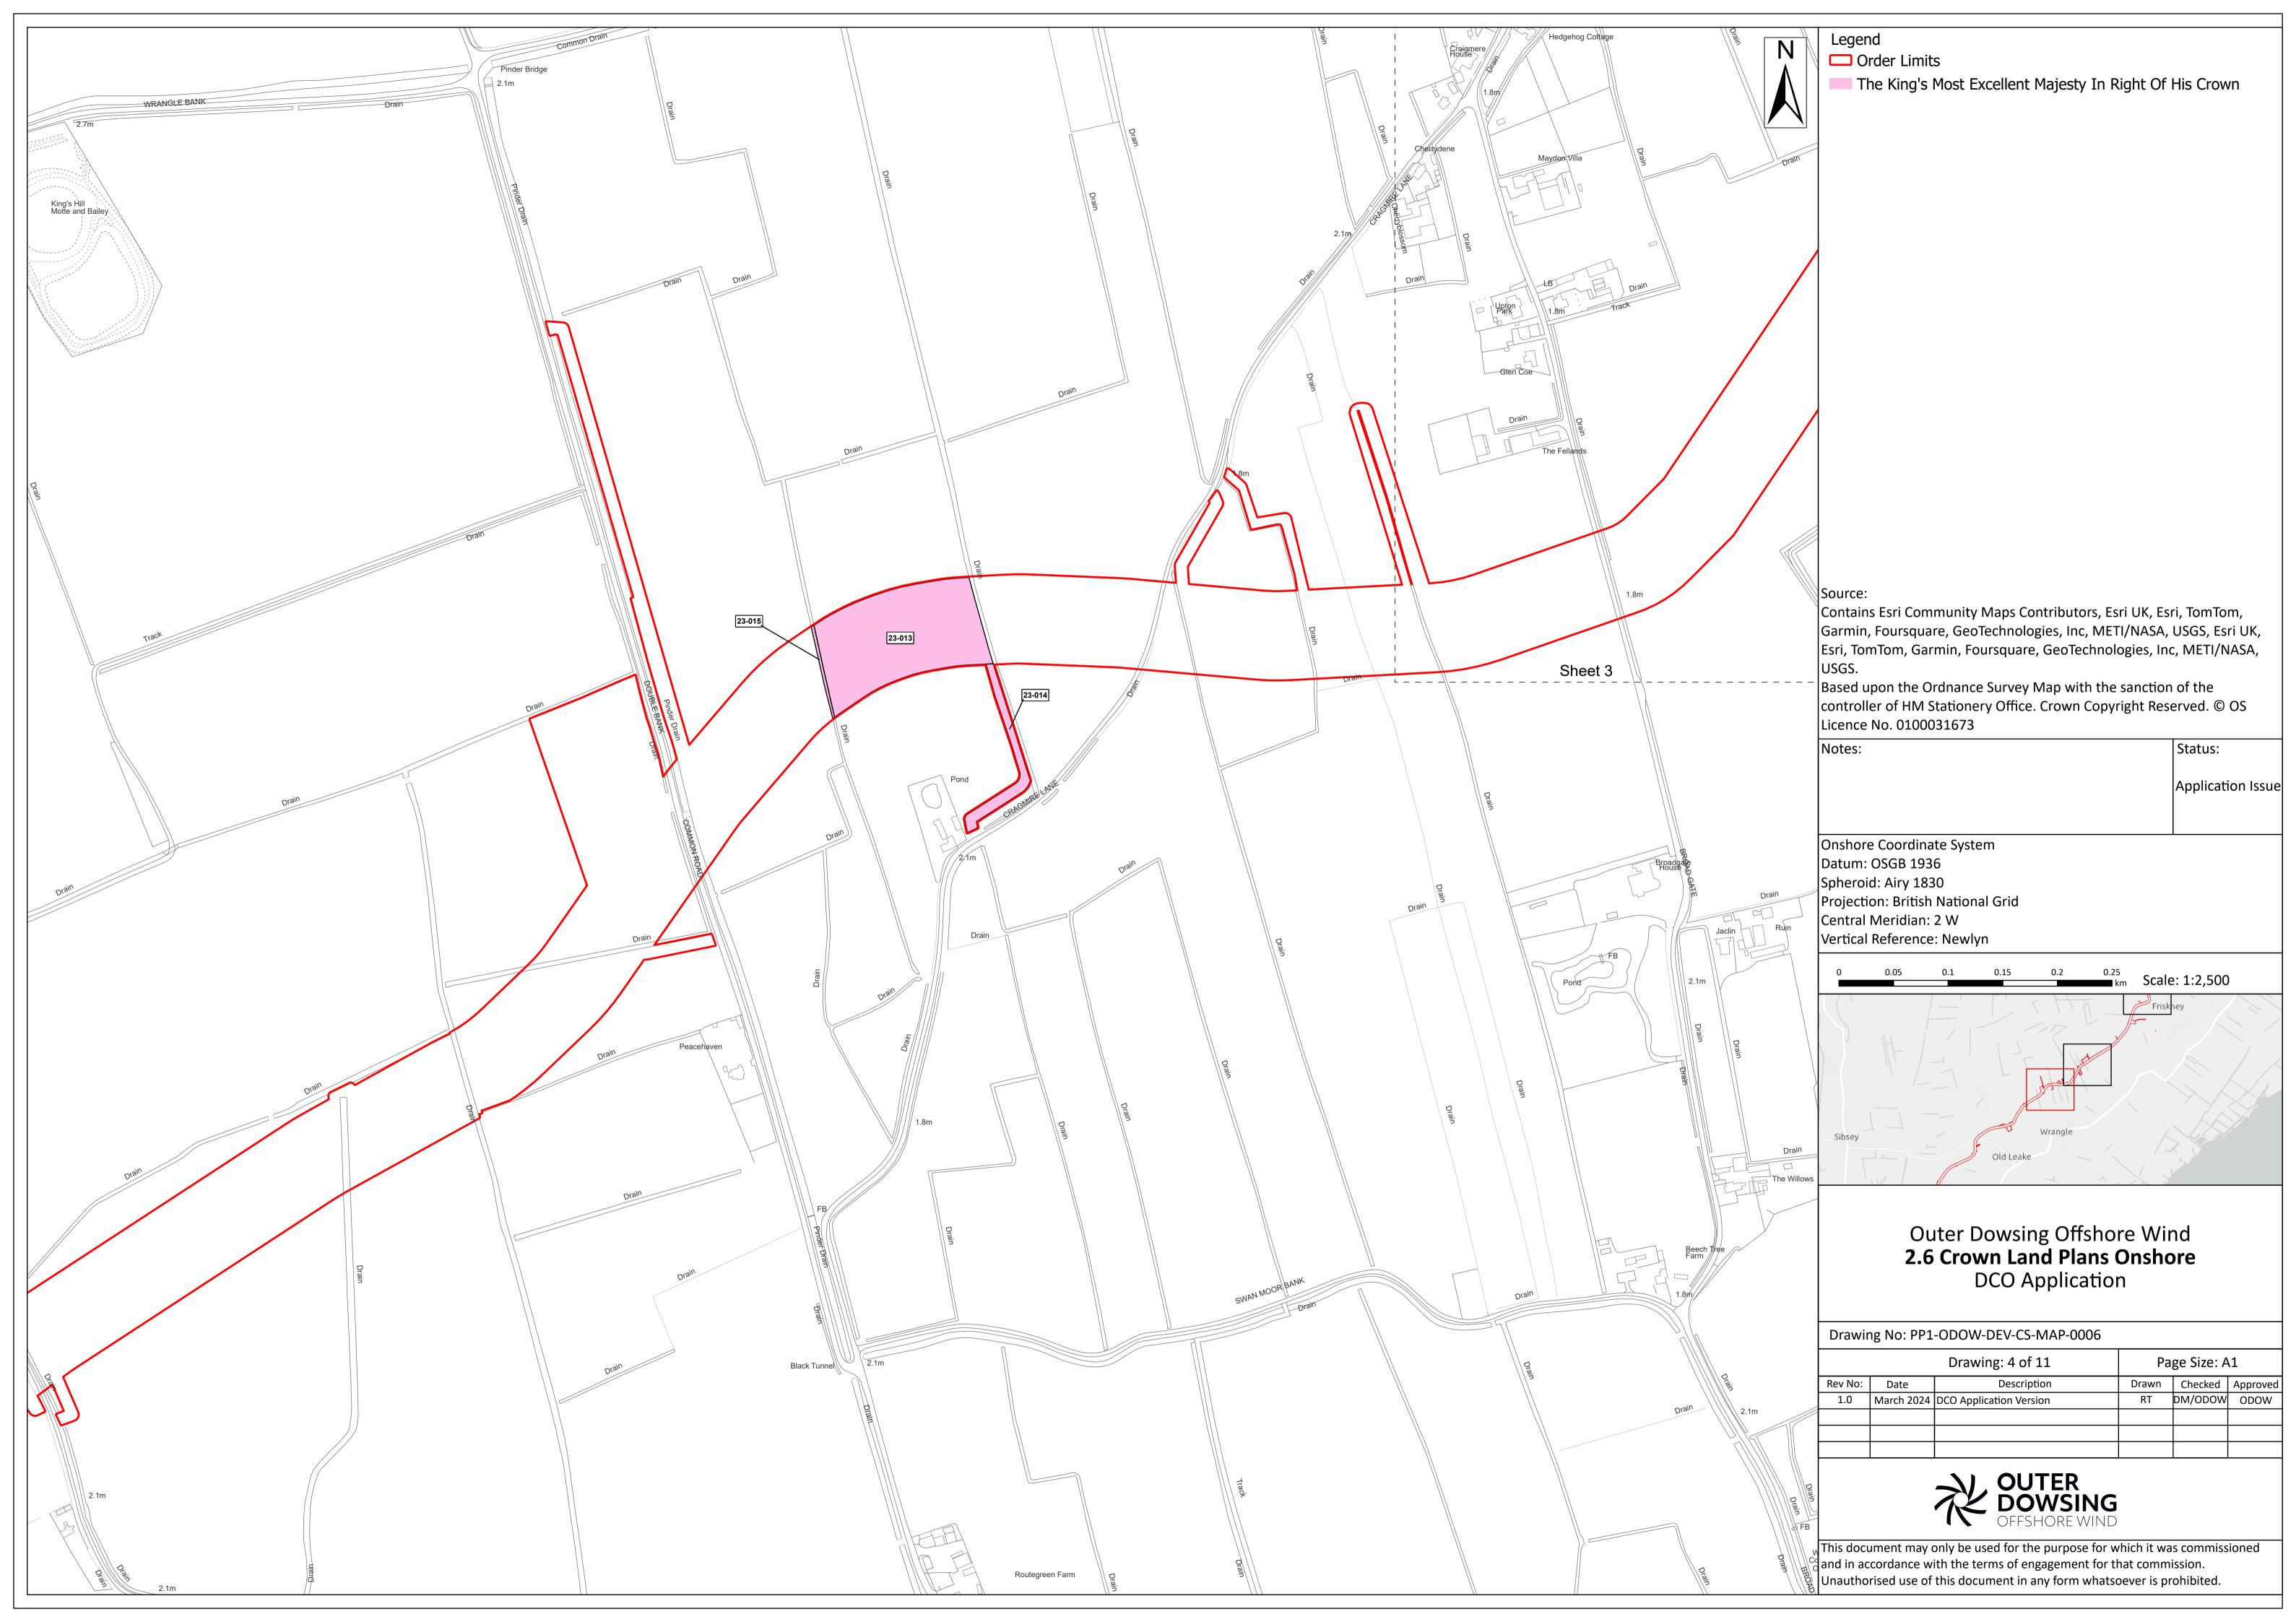

|  |  |  |
| Internal<br>Document<br>Number: | PP1-ODOW-DEV-CS-PLN-0016     | 3 <sup>rd</sup> Party Doc No<br>(If applicable): | N/A         |  |  |  |

Outer Dowsing Offshore Wind accepts no liability for the accuracy or completeness of the information in this document nor for any loss or damage arising from the use of such information.

| Rev No. | Date          | Status / Reason for Issue | Author              | Checked by                    | Reviewed<br>by   | Approved by      |
|---------|---------------|---------------------------|---------------------|-------------------------------|------------------|------------------|
| 1.0     | March<br>2024 | DCO<br>Application        | Dalcour<br>Maclaren | Shepherd<br>and<br>Wedderburn | Outer<br>Dowsing | Outer<br>Dowsing |