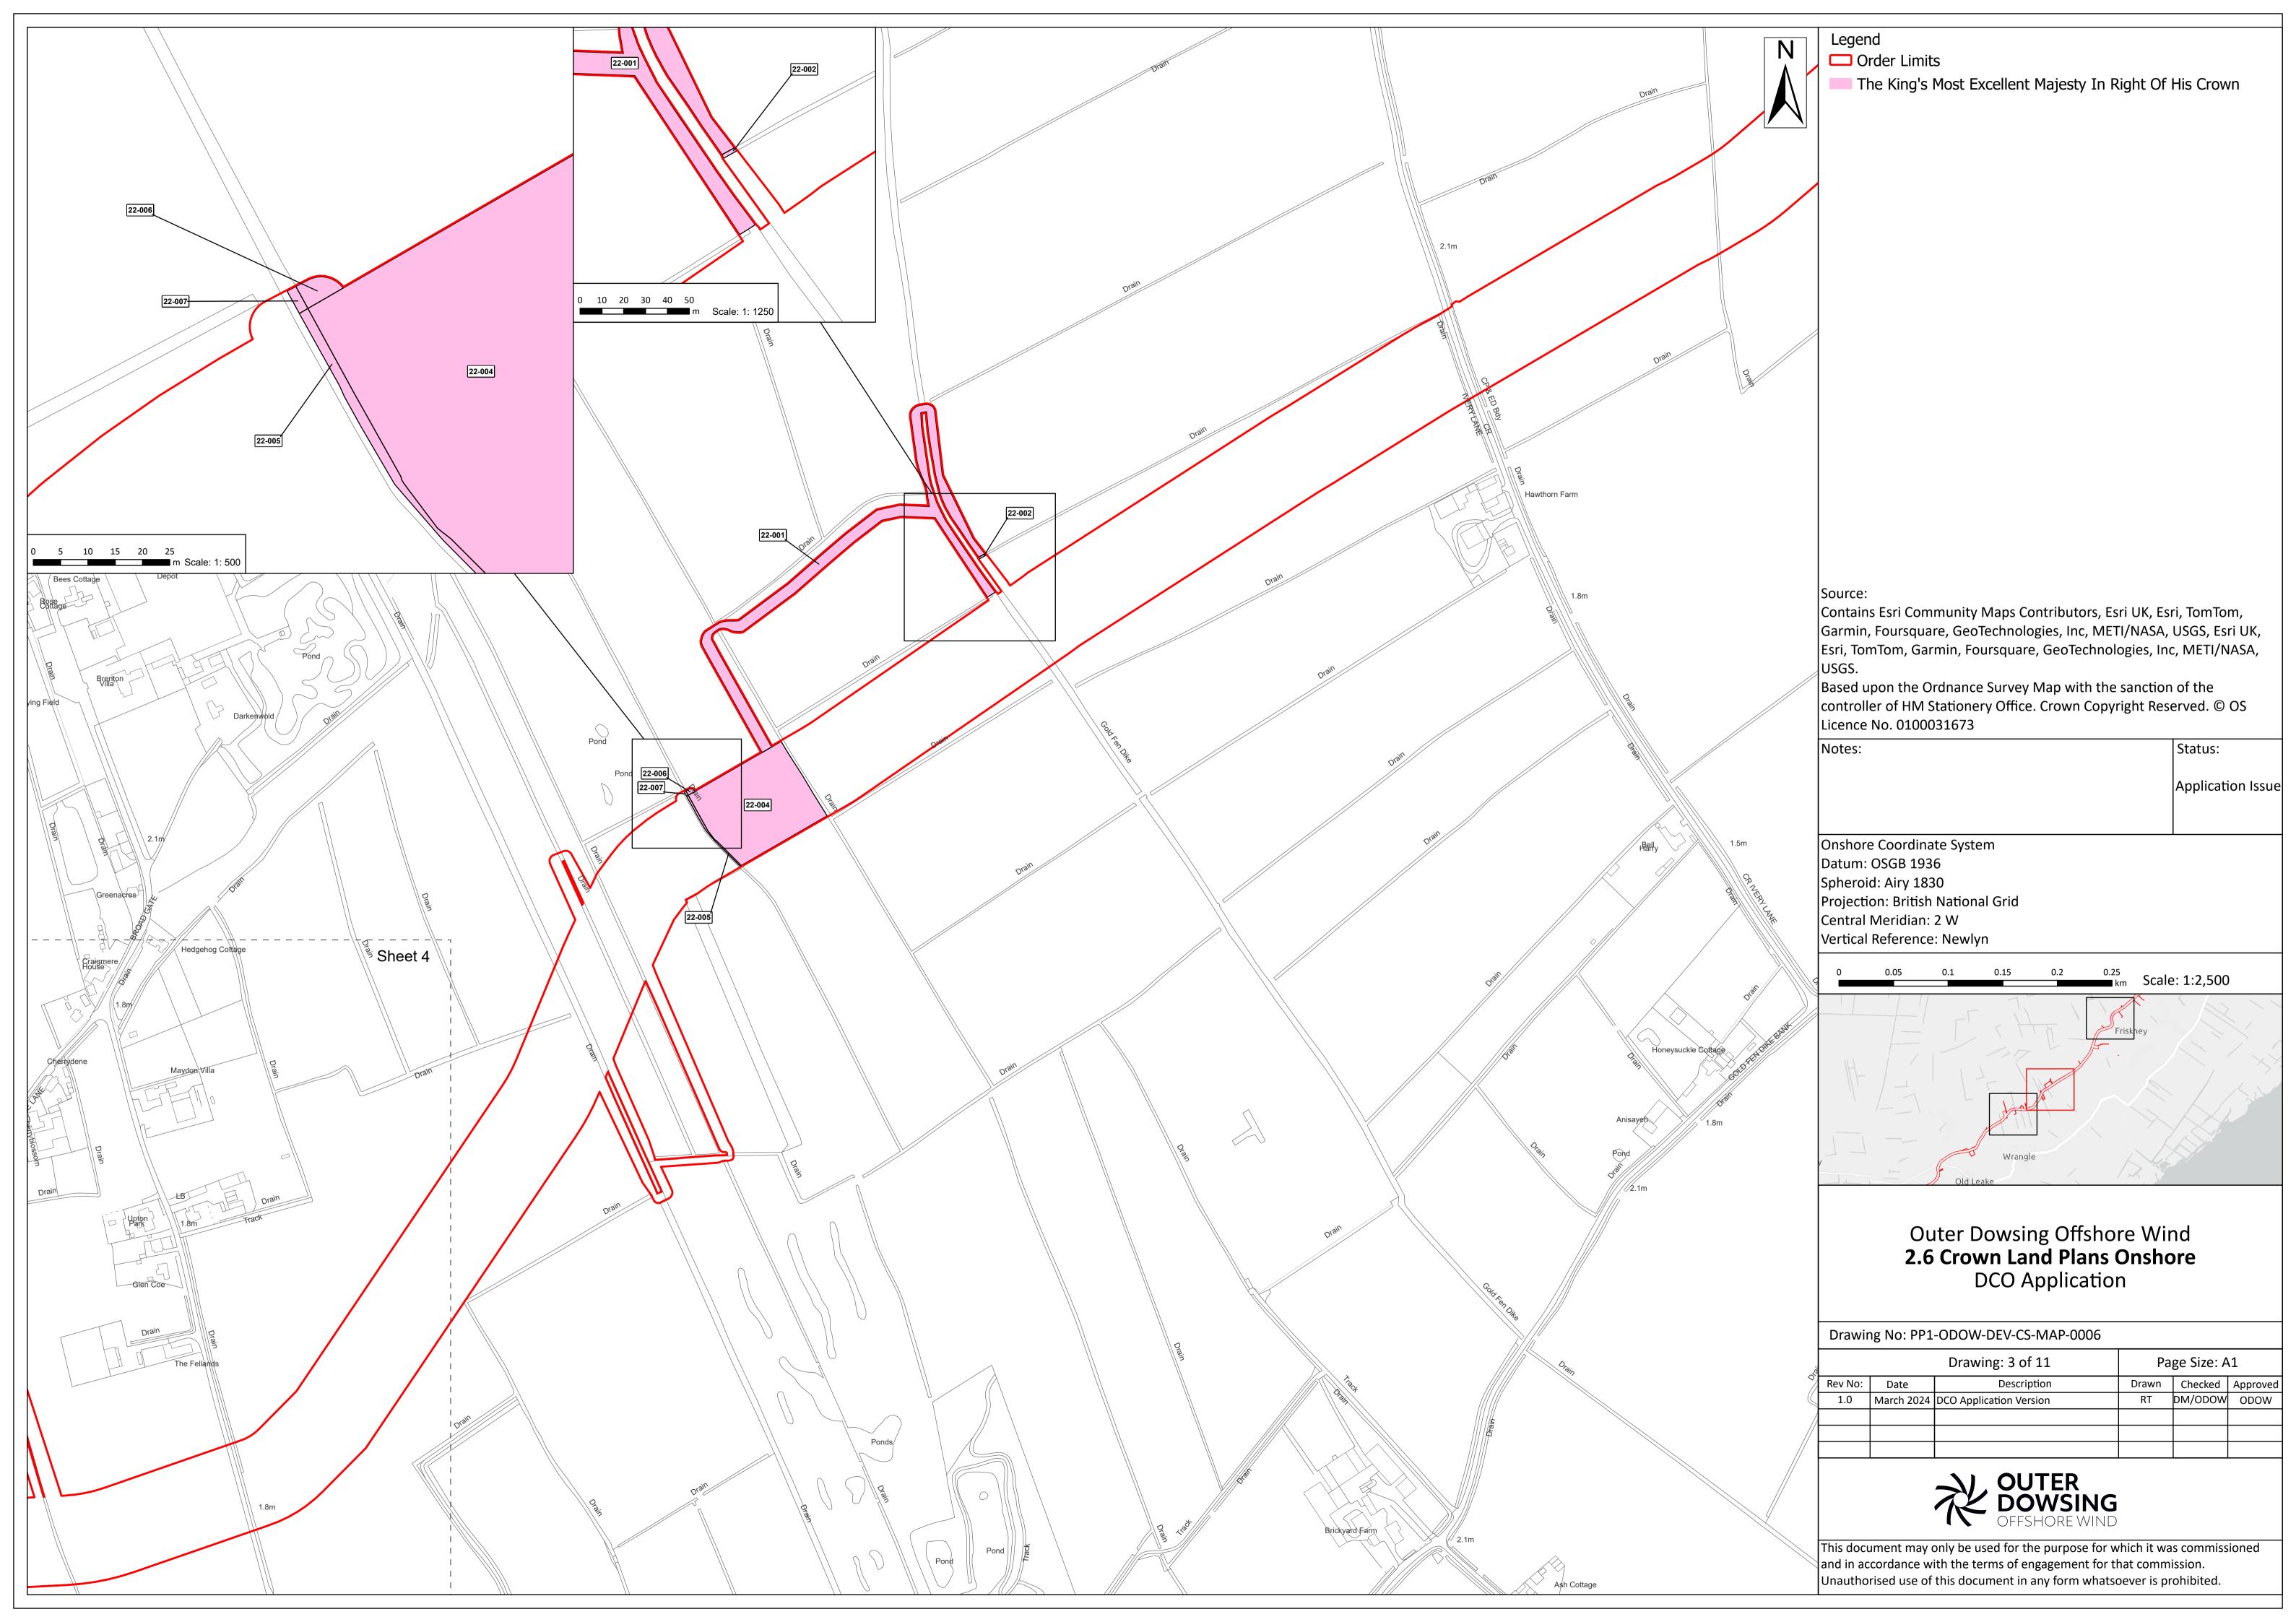

|  |  |  |
| Internal<br>Document<br>Number: | PP1-ODOW-DEV-CS-PLN-0016     | 3 <sup>rd</sup> Party Doc No<br>(If applicable): | N/A         |  |  |  |

Outer Dowsing Offshore Wind accepts no liability for the accuracy or completeness of the information in this document nor for any loss or damage arising from the use of such information.

| Rev No. | Date          | Status / Reason for Issue | Author              | Checked by                    | Reviewed<br>by   | Approved by      |
|---------|---------------|---------------------------|---------------------|-------------------------------|------------------|------------------|
| 1.0     | March<br>2024 | DCO<br>Application        | Dalcour<br>Maclaren | Shepherd<br>and<br>Wedderburn | Outer<br>Dowsing | Outer<br>Dowsing |