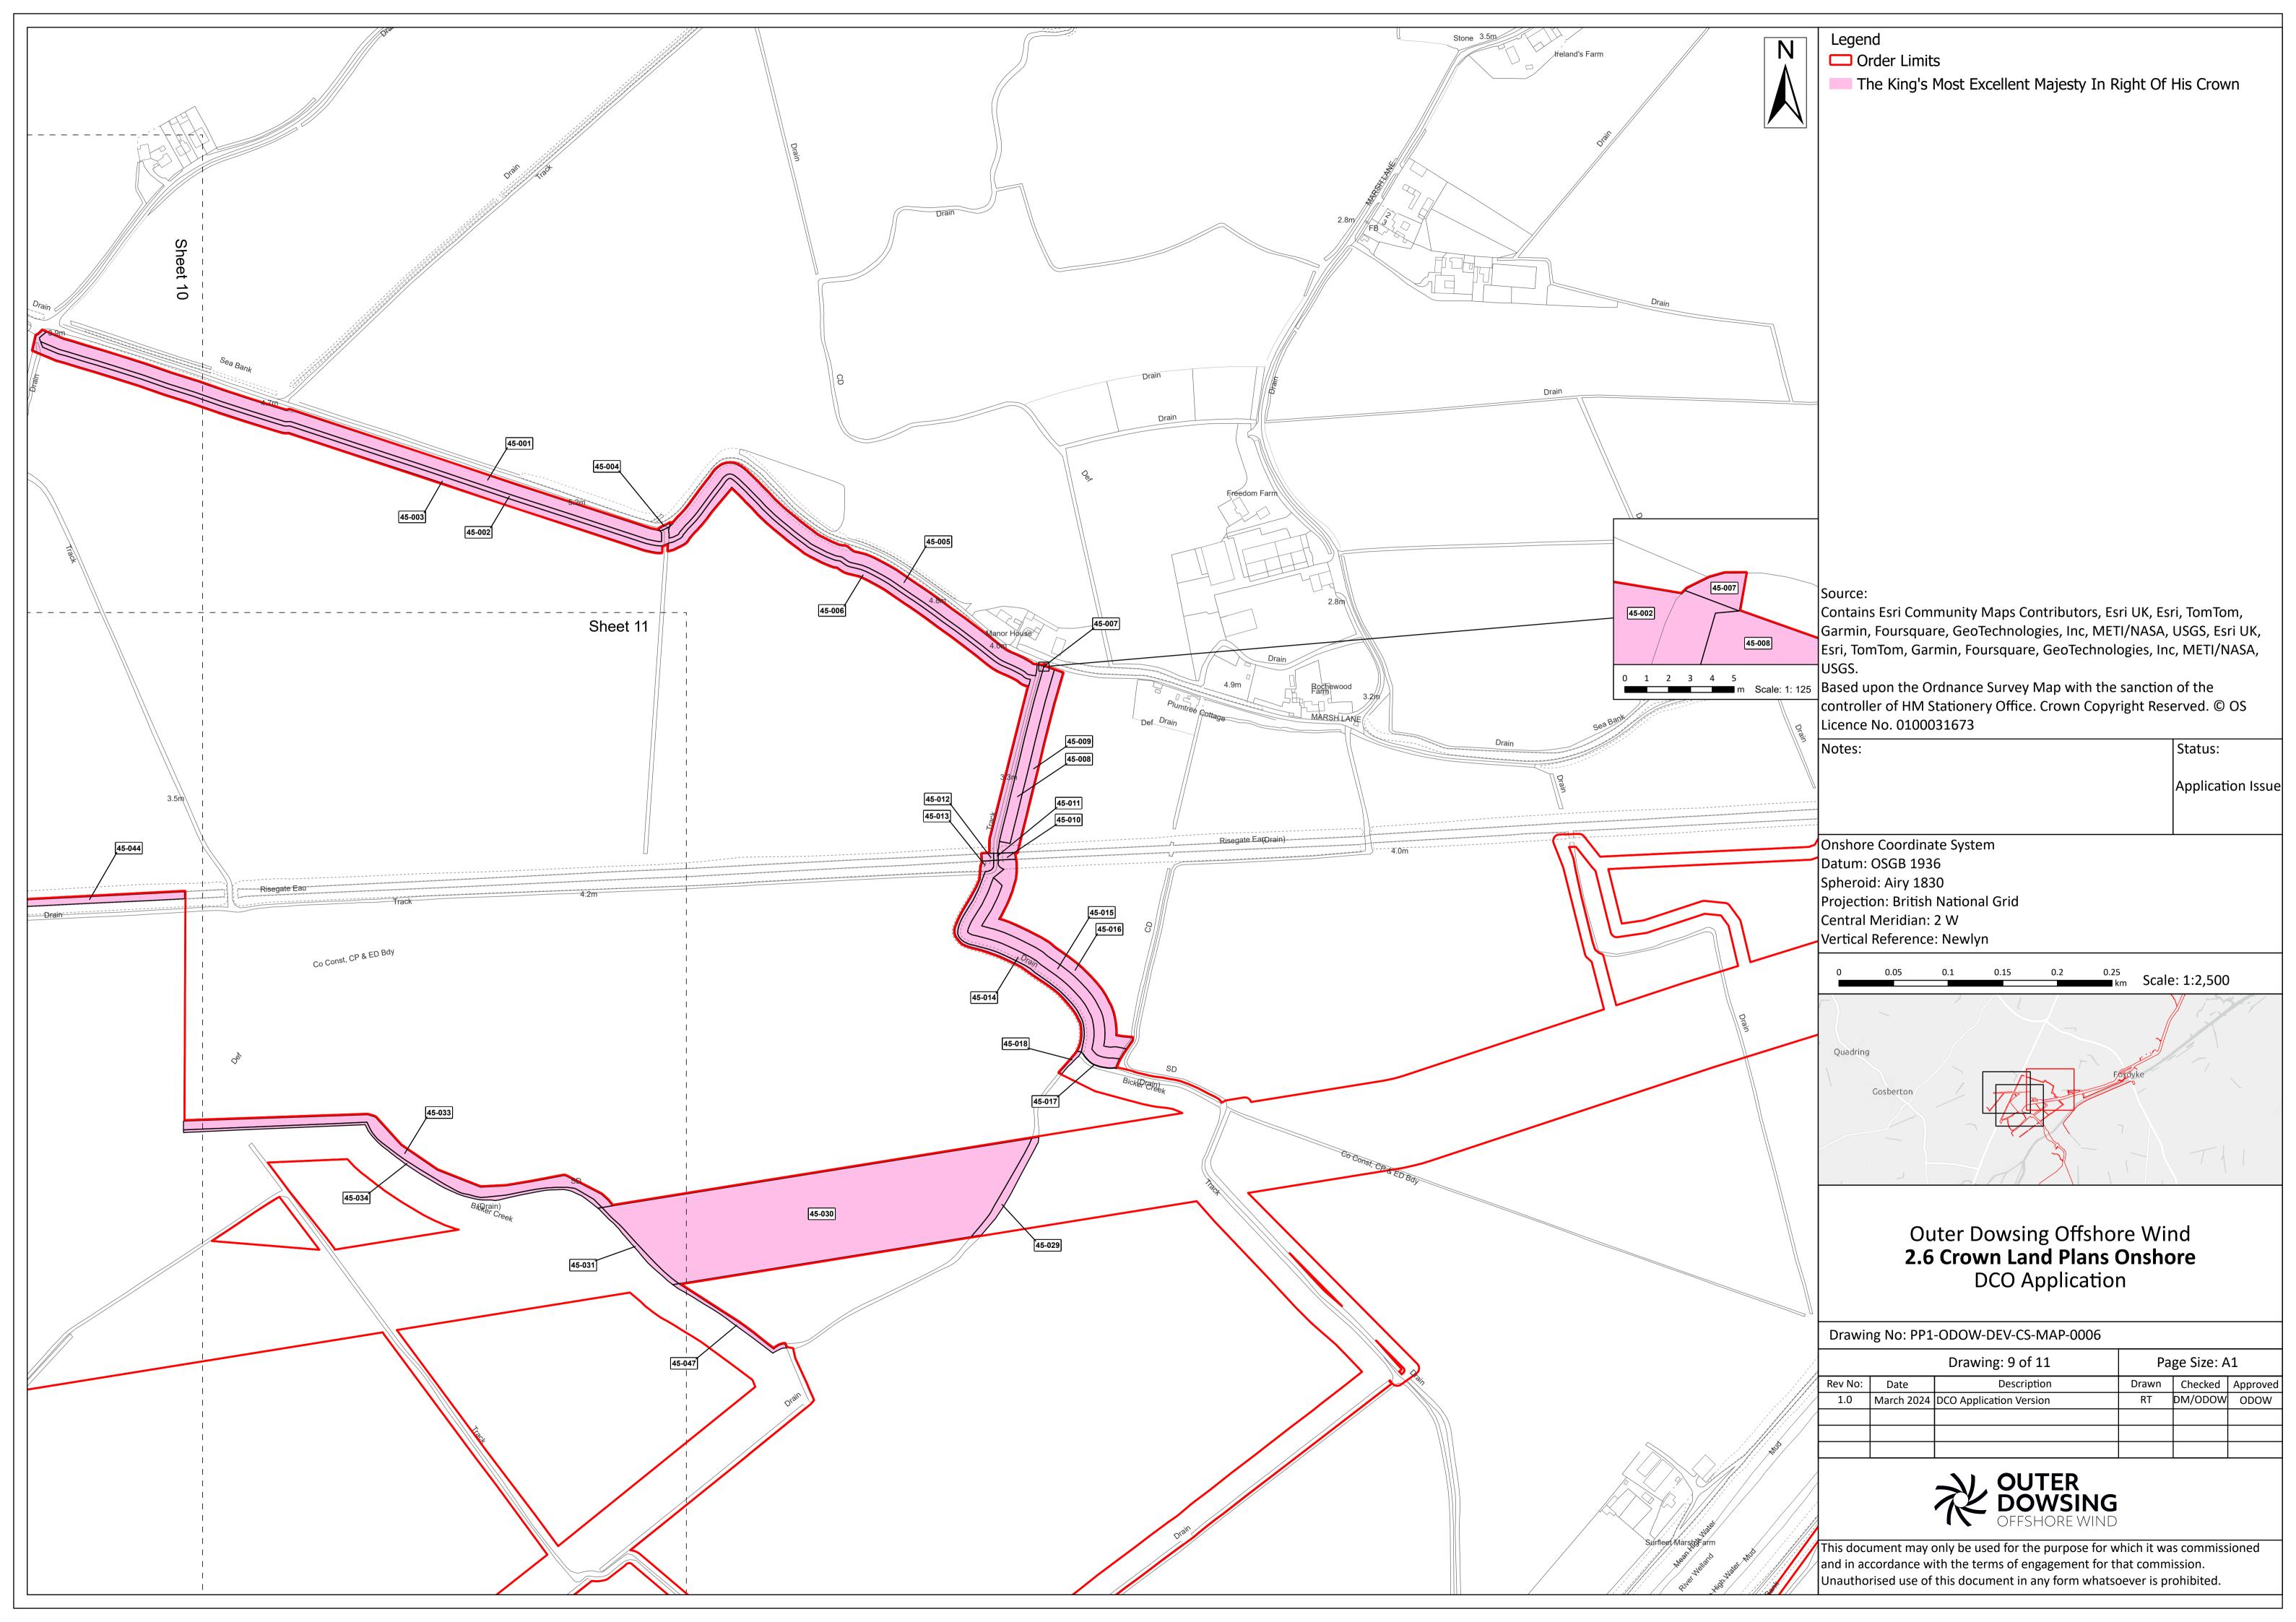

|  |
| Internal<br>Document<br>Number: | PP1-ODOW-DEV-CS-PLN-0016     | 3 <sup>rd</sup> Party Doc No<br>(If applicable): | N/A         |  |  |  |

Outer Dowsing Offshore Wind accepts no liability for the accuracy or completeness of the information in this document nor for any loss or damage arising from the use of such information.

| Rev No. | Date          | Status / Reason for Issue | Author              | Checked by                    | Reviewed<br>by   | Approved by      |
|---------|---------------|---------------------------|---------------------|-------------------------------|------------------|------------------|
| 1.0     | March<br>2024 | DCO<br>Application        | Dalcour<br>Maclaren | Shepherd<br>and<br>Wedderburn | Outer<br>Dowsing | Outer<br>Dowsing |