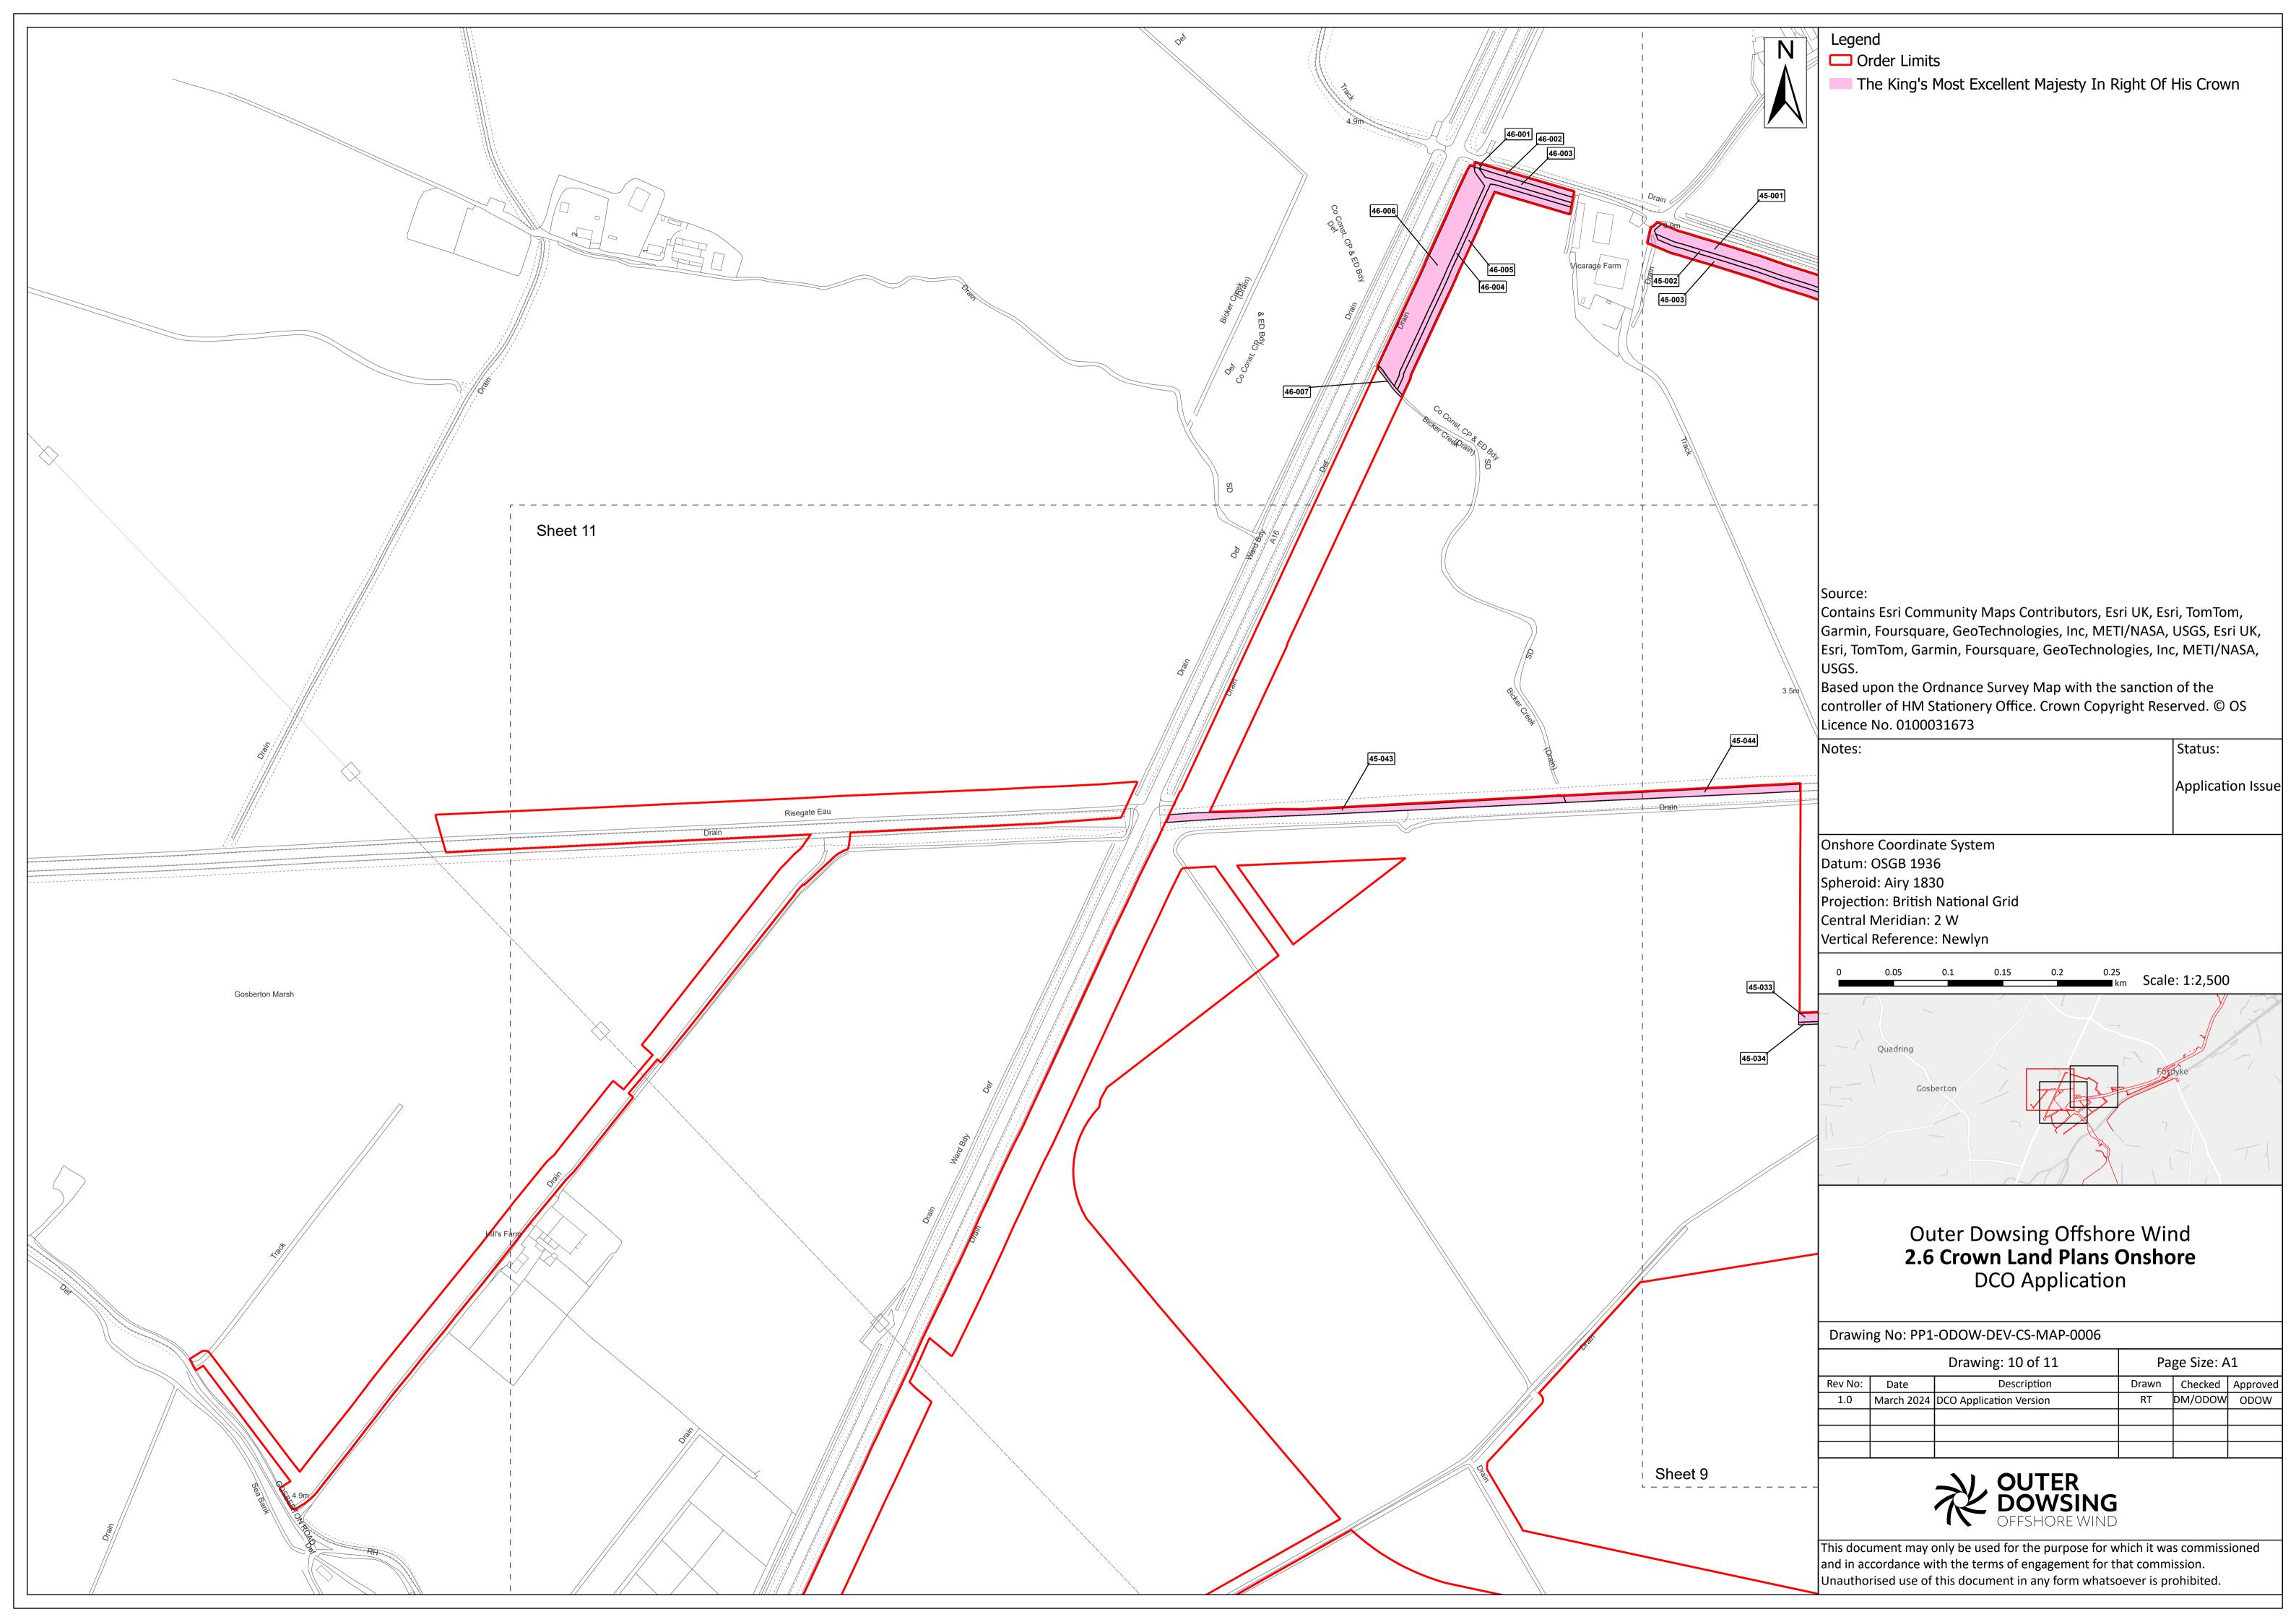

|  |
| Internal<br>Document<br>Number: | PP1-ODOW-DEV-CS-PLN-0016     | 3 <sup>rd</sup> Party Doc No<br>(If applicable): | N/A         |  |  |  |

Outer Dowsing Offshore Wind accepts no liability for the accuracy or completeness of the information in this document nor for any loss or damage arising from the use of such information.

| Rev No. | Date          | Status / Reason for Issue | Author              | Checked by                    | Reviewed<br>by   | Approved by      |
|---------|---------------|---------------------------|---------------------|-------------------------------|------------------|------------------|
| 1.0     | March<br>2024 | DCO<br>Application        | Dalcour<br>Maclaren | Shepherd<br>and<br>Wedderburn | Outer<br>Dowsing | Outer<br>Dowsing |